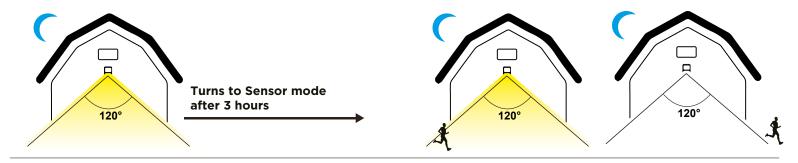

#### **Constant Mode:**

Lamp automatically lights up at night and at 60% brightness for 3 hours, after the light turns to Sensor mode.

- Zero Running Costs
- · Easy to install and easy to maintain
- Large floodlight beam up to 150m²
- Supplied with long 5 metre cable for semi-door/roof installations
- Digital PIR motion detection up to 8 metres
- Automatically turns ON/OFF dusk till dawn
- LiFePO4 large capacity battery, 2000+ cycles
- Superior Build Quality Durable ABS + PC housing
- VO Fire proof and Anti Fading housing
- Installation height 2-3
- No 240V AC Mains connection required