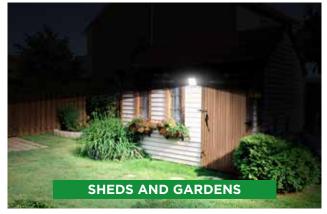

# NEW Juniper Solar Powered LED Floodlight







Reliable, long-lasting energy saving solar lights with zero electricity costs

### **Key Features**

**High Efficient A GRADE SOLAR PANEL** 21%+ Charging efficiency, even on cloudy days



**Ultra Bright Floodlight - 4800 Lumens** Optical lens, 150M<sup>2</sup> Wide Flood Beam













for maximum charging



IP65 waterproof with rotating cover





**Remote Controlled Operated** or Manual ON/OFF switch

### LiFePO4 Battery

High Capacity, Safe and Stable 2000+ Cycles, 8+ Years Lifespan



**Smart Management System** Increased 20-30% charging efficiency Charges even in the winter

## **Applications**

















### 2 Light Modes

### **Sensor Mode:**



Lamp automatically lights up at night and turns to 100% brightness when motion is detected in the range ≤8mtrs, then dim to lower brightness after 60 seconds of no motion.



#### **Constant Mode:**



Lamp automatically lights up at night and at 60% brightness for 3 hours, after the light turns to Sensor mode.







- Zero Running Costs
- · Easy to install and easy to maintain
- Large floodlight beam up to 150m²
- Supplied with long 5 metre cable for semi-door/roof installations
- Digital PIR motion detection up to 8 metres
- Automatically turns ON/OFF dusk till dawn
- LiFePO4 large capacity battery, 2000+ cycles
- Superior Build Quality Durable ABS + PC housing
- VO Fire proof and Anti Fading housing
- Installation height 2-3
- No 240V AC Mai