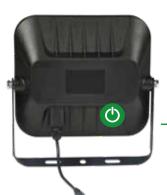

# NEW Juniper Solar Powered LED Floodlight

Reliable, long-lasting energy saving solar lights with zero electricity costs

### **Key Features**

**High Efficient A GRADE SOLAR PANEL** 21%+ Charging efficiency, even on cloudy days

**Ultra Bright Floodlight - 4800 Lumens** Optical lens, 150M<sup>2</sup> Wide Flood Beam

for maximum charging

IP65 waterproof with rotating cover

**Remote Controlled Operated** or Manual ON/OFF switch

### LiFePO4 Battery

High Capacity, Safe and Stable 2000+ Cycles, 8+ Years Lifespan

**Smart Management System** Increased 20-30% charging efficiency Charges even in the winter