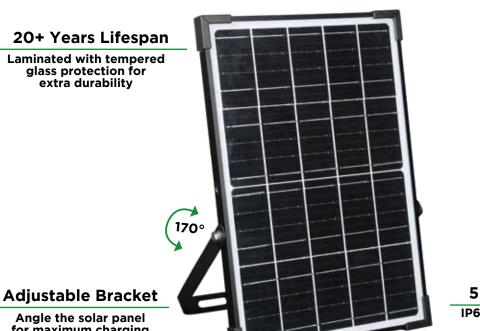

### **Key Features**

**High Efficient A GRADE SOLAR PANEL** 21%+ Charging efficiency, even on cloudy days

**Ultra Bright Floodlight - 4800 Lumens** Optical lens, 150M<sup>2</sup> Wide Flood Beam

for maximum charging

### LiFePO4 Battery

High Capacity, Safe and Stable 2000+ Cycles, 8+ Years Lifespan

**Smart Management System** Increased 20-30% charging efficiency Charges even in the winter