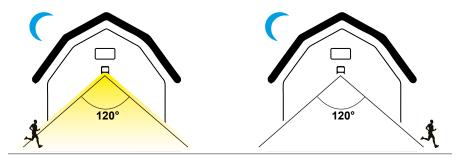

### **Sensor Mode:**

Lamp automatically lights up at night and turns to 100% brightness when motion is detected in the range ≤8mtrs, then dim to lower brightness after 60 seconds of no motion.

#### **Constant Mode:**

Lamp automatically lights up at night and at 60% brightness for 3 hours, after the light turns to Sensor mode.

- Zero Running Costs
- · Easy to install and easy to maintain
- Large floodlight beam up to 150m²
- Supplied with long 5 metre cable for semi-door/roof installations
- Digital PIR motion detection up to 8 metres
- Automatically turns ON/OFF dusk till dawn
- LiFePO4 large capacity battery, 2000+ cycles
- Superior Build Quality Durable ABS + PC housing
- VO Fire proof and Anti Fading housing
- Installation height 2-3
- No 240V AC Mains connection required