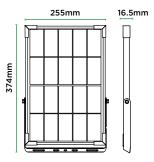

#### Supplied with:

5m cable, remote control and fixings

| 34.5     | 4800 Lumens                                                            |
|----------|------------------------------------------------------------------------|
|          | Up to 150m² Flood beam                                                 |
| ()       | Up to 60 hours                                                         |
| MODE     | Adjustable sensor mode   Constant Mode                                 |
| ≠ PIR    | 8 Metres, 120° Detection angle<br>Lights up for 10 mins when activated |
| <b>4</b> | 12.5W 10V Mono-crystalline                                             |
|          | 6000mAh 6.4V LifePO4 battery                                           |
| *        | 4-6hrs Charging time                                                   |
| ****     | IP65                                                                   |
|          | -20°C - 60°C                                                           |
| X        | Wall mount   Pole mounted                                              |
| <u>^</u> | 1.84kg                                                                 |
| CODE     | NEXSUN-JUNIPER                                                         |
|          |                                                                        |