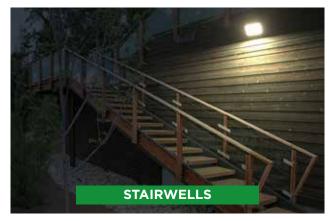

# NEW Juniper Solar Powered LED Floodlight







Reliable, long-lasting energy saving solar lights with zero electricity costs

### **Key Features**

**High Efficient A GRADE SOLAR PANEL** 21%+ Charging efficiency, even on cloudy days



**Ultra Bright Floodlight - 4800 Lumens** Optical lens, 150M<sup>2</sup> Wide Flood Beam













for maximum charging



IP65 waterproof with rotating cover





**Remote Controlled Operated** or Manual ON/OFF switch

### LiFePO4 Battery

High Capacity, Safe and Stable 2000+ Cycles, 8+ Years Lifespan



**Smart Management System** Increased 20-30% charging efficiency Charges even in the winter

## **Applications**

















### 2 Light Modes

### **Sensor Mode:**



Lamp automatically lights up at night and turns to 100% brightness when motion is detected in the range ≤8mtrs, then dim to lower brightness after 60 seconds of no motion.



#### **Constant Mode:**



Lamp automatically lights up at night and at 60% brightness for 3 hours, after the light turns to Sensor mode.







- Zero Running Costs
- · Easy to install and easy to maintain
- Large floodlight beam up to 150m²
- Supplied with long 5 metre cable for semi-door/roof installations
- Digital PIR motion detection up to 8 metres
- Automatically turns ON/OFF dusk till dawn
- LiFePO4 large capacity battery, 2000+ cycles
- Superior Build Quality Durable ABS + PC housing
- VO Fire proof and Anti Fading housing
- Installation height 2-3
- No 240