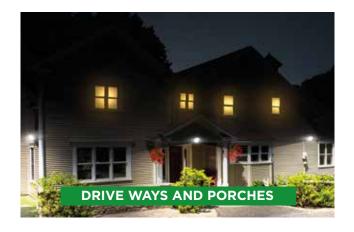

# NEW Juniper Solar Powered LED Floodlight







Reliable, long-lasting energy saving solar lights with zero electricity costs

### **Key Features**

**High Efficient A GRADE SOLAR PANEL** 21%+ Charging efficiency, even on cloudy days



**Ultra Bright Floodlight - 4800 Lumens** Optical lens, 150M<sup>2</sup> Wide Flood Beam













for maximum charging



IP65 waterproof with rotating cover





**Remote Controlled Operated** or Manual ON/OFF switch

### LiFePO4 Battery

High Capacity, Safe and Stable 2000+ Cycles, 8+ Years Lifespan



**Smart Management System** Increased 20-30% charging efficiency Charges even in the winter

## **Applications**

















### 2 Light Modes

### **Sensor Mode:**



Lamp automatically lights up at night and turns to 100% brightness when motion is detected in the range ≤8mtrs, then dim to lower brightness after 60 seconds of no motion.



#### **Constant Mode:**



Lamp automatically lights up at night and at 60% brightness for 3 hours, after the light turns to Sensor mode.







- Zero Running Costs
- · Easy to install and easy to maintain
- Large floodlight beam up to 150m²
- Supplied with long 5 metre cable for semi-door/roof installations
- Digital PIR motion detection up to 8 metres
- Automatically turns ON/OFF dusk till dawn
- LiFePO4 large capacity battery, 2000+ cycles
- Superior Build Quality Durable ABS + PC housing
- VO Fire proof and Anti Fading housing
- Installation height 2-3
-