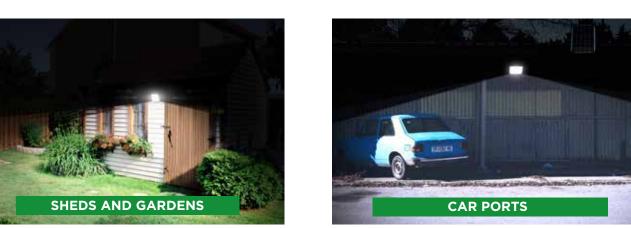

# NEW Juniper Solar Powered LED Floodlight







Reliable, long-lasting energy saving solar lights with zero electricity costs

### **Key Features**

**High Efficient A GRADE SOLAR PANEL** 21%+ Charging efficiency, even on cloudy days



**Ultra Bright Floodlight - 4800 Lumens** Optical lens, 150M<sup>2</sup> Wide Flood Beam













for maximum charging



IP65 waterproof with rotating cover





**Remote Controlled Operated** or Manual ON/OFF switch

### LiFePO4 Battery

High Capacity, Safe and Stable 2000+ Cycles, 8+ Years Lifespan



**Smart Management System** Increased 20-30% charging efficiency Charges even in the winter

## **Applications**

















### 2 Light Modes

### **Sensor Mode:**



Lamp automatically lights up at night and turns to 100% brightness when motion is detected in the range ≤8mtrs, then dim to lower brightness after 60 seconds of no motion.



#### **Constant Mode:**



Lamp automatically lights up at night and at 60% brightness for 3 hours, after the light turns to Sensor mode.







- Zero Running Costs
- · Easy to install and easy to maintain
- Large floodlight beam up to 150m²
- Supplied with long 5 metre cable for semi-door/roof installations
- Digital PIR motion detection up to 8 metres
- Automatically turns ON/OFF dusk till dawn
- LiFePO4 large capacity battery, 2000+ cycles
- Superior Build Quality Durable ABS + PC housing
- VO Fire proof and Anti Fading housing
- Installation height 2-3
- No 240V AC