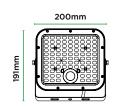

#### Supplied with:

5m cable, remote control and fixings

| 34.5     | 4800 Lumens                                                            |
|----------|------------------------------------------------------------------------|
|          | Up to 150m² Flood beam                                                 |
| ()       | Up to 60 hours                                                         |
| MODE     | Adjustable sensor mode   Constant Mode                                 |
| ≠ PIR    | 8 Metres, 120° Detection angle<br>Lights up for 10 mins when activated |
| <b>4</b> | 12.5W 10V Mono-crystalline                                             |
|          | 6000mAh 6.4V LifePO4 battery                                           |
| *        | 4-6hrs Charging time                                                   |
| ****     | IP65                                                                   |
|          | -20°C - 60°C                                                           |
| X        | Wall mount   Pole mounted                                              |
| <u>^</u> | 1.84kg                                                                 |
| CODE     | NEXSUN-JUNIPER                                                         |
|          |                                                                        |