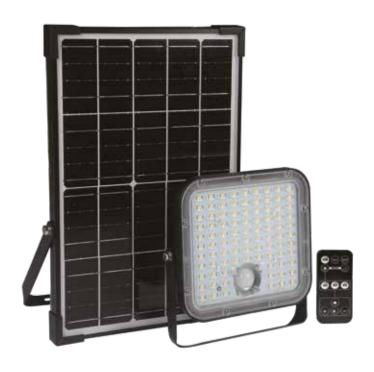

# NEW Juniper Solar Powered LED Floodlight

Reliable, long-lasting energy saving solar lights with zero electricity costs

### **Key Features**

**High Efficient A GRADE SOLAR PANEL** 21%+ Charging efficiency, even on cloudy days

**Ultra Bright Floodlight - 4800 Lumens** Optical lens, 150M<sup>2</sup> Wide Flood Beam

for maximum charging

IP65 waterproof with rotating cover

**Remote Controlled Operated** or Manual ON/OFF switch

### LiFePO4 Battery

High Capacity, Safe and Stable 2000+ Cycles, 8+ Years Lifespan

**Smart Management System** Increased 20-30% charging efficiency Charges even in the winter

#### Supplied with:

5m cable, remote control and fixings

| 34.5     | 4800 Lumens                                                            |
|----------|------------------------------------------------------------------------|
|          | Up to 150m² Flood beam                                                 |
| ()       | Up to 60 hours                                                         |
| MODE     | Adjustable sensor mode   Constant Mode                                 |
| ≠ PIR    | 8 Metres, 120° Detection angle<br>Lights up for 10 mins when activated |
| <b>4</b> | 12.5W 10V Mono-crystalline                                             |
|          | 6000mAh 6.4V LifePO4 battery                                           |
| *        | 4-6hrs Charging time                                                   |
| ****     | IP65                                                                   |
|          | -20°C - 60°C                                                           |
| X        | Wall mount   Pole mounted                                              |
| <u>^</u> | 1.84kg                                                                 |
| CODE     | NEXSUN-JUNIPER                                                         |
|          |                                                                        |