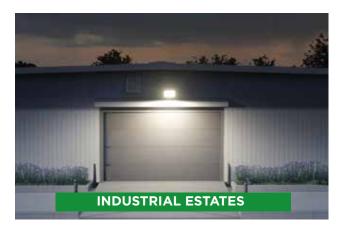

# NEW Juniper Solar Powered LED Floodlight







Reliable, long-lasting energy saving solar lights with zero electricity costs

### **Key Features**

**High Efficient A GRADE SOLAR PANEL** 21%+ Charging efficiency, even on cloudy days



**Ultra Bright Floodlight - 4800 Lumens** Optical lens, 150M<sup>2</sup> Wide Flood Beam













for maximum charging



IP65 waterproof with rotating cover





**Remote Controlled Operated** or Manual ON/OFF switch

### LiFePO4 Battery

High Capacity, Safe and Stable 2000+ Cycles, 8+ Years Lifespan



**Smart Management System** Increased 20-30% charging efficiency Charges even in the winter

## **Applications**

















### 2 Light Modes

### **Sensor Mode:**



Lamp automatically lights up at night and turns to 100% brightness when motion is detected in the range ≤8mtrs, then dim to lower brightness after 60 seconds of no motion.



#### **Constant Mode:**



Lamp automatically lights up at night and at 60% brightness for 3 hours, after the light turns to Sensor mode.







- Zero Running Costs
- · Easy to install and easy to maintain
- Large floodlight beam up to 150m²
- Supplied with long 5 metre cable for semi-door/roof installations
- Digital PIR motion detection up to 8 metres
- Automatically turns ON/OFF dusk till dawn
- LiFePO4 large capacity battery, 2000+ cycles
- Superior Build Quality Durable ABS + PC housing
- VO Fire proof and Anti Fading housing
- Installation height 2-3
- No