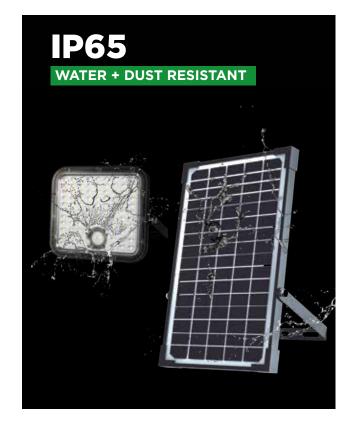

IP65 waterproof with rotating cover

**Remote Controlled Operated** or Manual ON/OFF switch