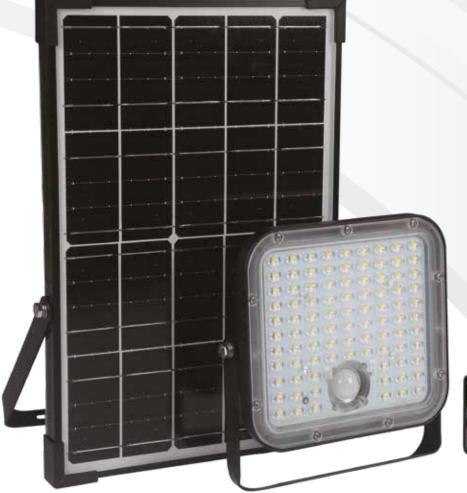

# NEW Juniper Solar Powered LED Floodlight

Reliable, long-lasting energy saving solar lights with zero electricity costs

### **Key Features**

**High Efficient A GRADE SOLAR PANEL** 21%+ Charging efficiency, even on cloudy days

**Ultra Bright Floodlight - 4800 Lumens** Optical lens, 150M<sup>2</sup> Wide Flood Beam

for maximum charging

IP65 waterproof with rotating cover

**Remote Controlled Operated** or Manual ON/OFF switch

### LiFePO4 Battery

High Capacity, Safe and Stable 2000+ Cycles, 8+ Years Lifespan

**Smart Management System** Increased 20-30% charging efficiency Charges even in the winter