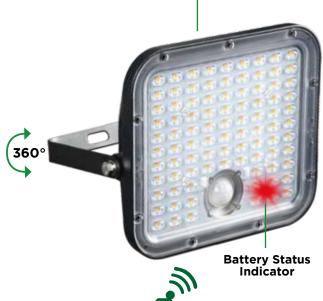

### 2 Light Modes

### **Sensor Mode:**

Lamp automatically lights up at night and turns to 100% brightness when motion is detected in the range ≤8mtrs, then dim to lower brightness after 60 seconds of no motion.

#### **Constant Mode:**

Lamp automatically lights up at night and at 60% brightness for 3 hours, after the light turns to Sensor mode.

- Zero Running Costs
- · Easy to install and easy to maintain
- Large floodlight beam up to 150m²
- Supplied with long 5 metre cable for semi-door/roof installations
- Digital PIR motion detection up to 8 metres
- Automatically turns ON/OFF dusk till dawn
- LiFePO4 large capacity battery, 2000+ cycles
- Superior Build Quality Durable ABS + PC housing
- VO Fire proof and Anti Fading housing
- Installation height 2-3
- No 240V AC Mains connection required