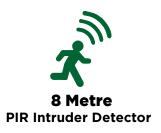

### **Sensor Mode:**

Lamp automatically lights up at night and turns to 100% brightness when motion is detected in the range ≤8mtrs, then dim to lower brightness after 60 seconds of no motion.

#### Supplied with:

5m cable, remote control and fixings

| 34.5     | 4800 Lumens                                                            |
|----------|------------------------------------------------------------------------|
|          | Up to 150m² Flood beam                                                 |
| ()       | Up to 60 hours                                                         |
| MODE     | Adjustable sensor mode   Constant Mode                                 |
| ≠ PIR    | 8 Metres, 120° Detection angle<br>Lights up for 10 mins when activated |
| <b>4</b> | 12.5W 10V Mono-crystalline                                             |
|          | 6000mAh 6.4V LifePO4 battery                                           |
| *        | 4-6hrs Charging time                                                   |
| ****     | IP65                                                                   |
|          | -20°C - 60°C                                                           |
| X        | Wall mount   Pole mounted                                              |
| <u>^</u> | 1.84kg                                                                 |
| CODE     | NEXSUN-JUNIPER                                                         |
|          |                                                                        |