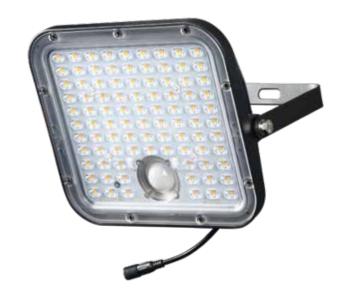

### **Key Features**

**High Efficient A GRADE SOLAR PANEL** 21%+ Charging efficiency, even on cloudy days

**Ultra Bright Floodlight - 4800 Lumens** Optical lens, 150M<sup>2</sup> Wide Flood Beam

for maximum charging

IP65 waterproof with rotating cover

**Remote Controlled Operated** or Manual ON/OFF switch

### **Sensor Mode:**

Lamp automatically lights up at night and turns to 100% brightness when motion is detected in the range ≤8mtrs, then dim to lower brightness after 60 seconds of no motion.

#### **Constant Mode:**

Lamp automatically lights up at night and at 60% brightness for 3 hours, after the light turns to Sensor mode.

- Zero Running Costs
- · Easy to install and easy to maintain
- Large floodlight beam up to 150m²
- Supplied with long 5 metre cable for semi-door/roof installations
- Digital PIR motion detection up to 8 metres
- Automatically turns ON/OFF dusk till dawn
- LiFePO4 large capacity battery, 2000+ cycles
- Superior Build Quality Durable ABS + PC housing
- VO Fire proof and Anti Fading housing
- Installation height 2-3
- No 240V AC Mains connection required