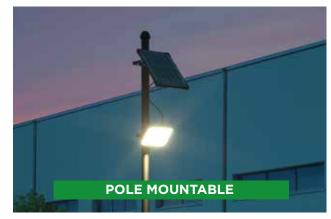

# NEW Juniper Solar Powered LED Floodlight







Reliable, long-lasting energy saving solar lights with zero electricity costs

### **Key Features**

**High Efficient A GRADE SOLAR PANEL** 21%+ Charging efficiency, even on cloudy days



**Ultra Bright Floodlight - 4800 Lumens** Optical lens, 150M<sup>2</sup> Wide Flood Beam













for maximum charging



IP65 waterproof with rotating cover





**Remote Controlled Operated** or Manual ON/OFF switch

### LiFePO4 Battery

High Capacity, Safe and Stable 2000+ Cycles, 8+ Years Lifespan



**Smart Management System** Increased 20-30% charging efficiency Charges even in the winter

## **Applications**

















### 2 Light Modes

### **Sensor Mode:**



Lamp automatically lights up at night and turns to 100% brightness when motion is detected in the range ≤8mtrs, then dim to lower brightness after 60 seconds of no motion.



#### **Constant Mode:**



Lamp automatically lights up at night and at 60% brightness for 3 hours, after the light turns to Sensor mode.







- Zero Running Costs
- · Easy to install and easy to maintain
- Large floodlight beam up to 150m²
- Supplied with long 5 metre cable for semi-door/roof installations
- Digital PIR motion detection up to 8 metres
- Automatically turns ON/OFF dusk till dawn
- LiFePO4 large capacity battery, 2000+ cycles
- Superior Build Quality Durable ABS + PC housing
- VO Fire proof and Anti Fading housing
- Installation height 2-3
- No 240V