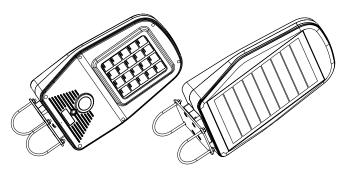

Supplied with:
1 x Solar floodlight
2 x U shaped brackets
1 x Remote control
(batteries not included)

- Fixings

Find a sunny location to install the floodlight.