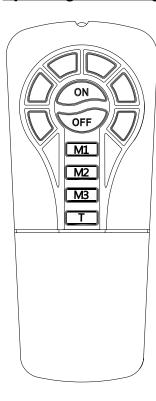

## **Operating the floodlight:**

- 1. Press the On/OFF button for 1.5 seconds
- **Q**. The battery indicator will show the battery status: Green = >70% Orange = 30-70% Red = <30%

### **Operating the floodlight:**

Insert 2 x AAA batteries (not supplied).

### 3. Choose a light mode

#### Motion activated PIR mode:

**M1** = 50% brightness for the first 5<sup>+</sup> hours after the brightness will then change to 10%. 100% brightness if motion is detected for 30 seconds. A red light will flash to indicator this mode has been selected.

**M2** = 30% brightness for the first 5<sup>+</sup> hours after the brightness will then change to 10%. 100% brightness if motion is detected for 30 seconds. A green light will flash to indicator this mode has been selected.

M3 = 20% brightness 100% brightness if motion is detected for 30 seconds. A orange light will flash to indicator this mode has been selected.

#### Timed illumination mode:

T = Press T button once, 100% Brightness will turn on for 1 hour Press T button twice, 100% Brightness will turn on for 2 hour Once the 1 or 2 hours has a passed, the light will turn back to previous light mode.