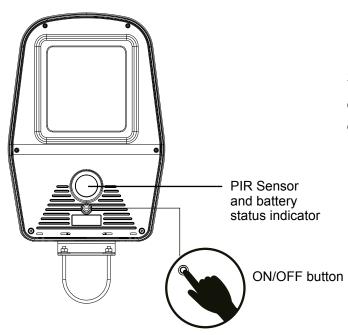

## **Operating the floodlight:**

- 1. Press the On/OFF button for 1.5 seconds
- **Q**. The battery indicator will show the battery status: Green = >70% Orange = 30-70% Red = <30%

### **Operating the floodlight:**

Insert 2 x AAA batteries (not supplied).