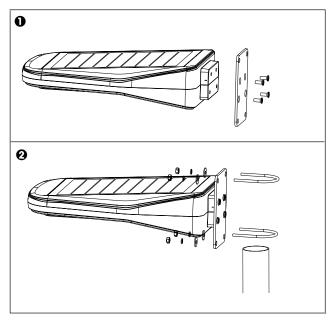

# B. Straight pole:

- **1.** Align the mounting bracket with the screws and tighten the screws.
- **②**. Use the U-shaped brackets to fix the lamp on the pole.
- **③**. The poles diameter should be Φ60mm.