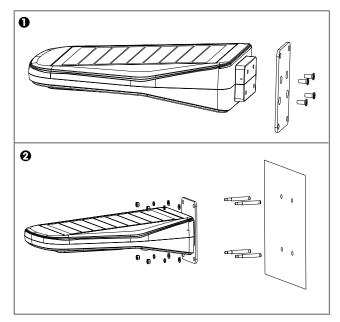

#### A. Wall Mounted:

- **1.** Align the mounting bracket with the screws and tighten the screws.
- 2. Drill 4 holes in wall and install using expansion screws.