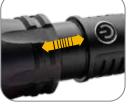

Adjustable Zoom Focus Long Narrow Distance Spot to Ultra Wide Flood

Zoom focus spot to Flood

**Battery status indicator** 