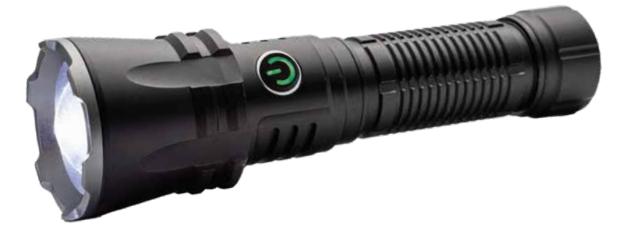

## **Zoom 2000R**

## Powerful Rechargeable Zoom Flashlight

Supplied with Type C USB charging cable

LUMENS

BEAM

Li-ion RUNTIME RATED BATTERY

USB

- » Adjustable zoom spot to flood beam
- » Rechargeable lithium battery
- » Lightweight design only 276g
- Through switch with battery status indicator
- » Robust aircraft grade aluminium

Adjustable Zoom Focus Long Narrow Distance Spot to Ultra Wide Flood

Zoom focus spot to Flood

**Battery status indicator** 