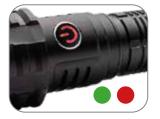

Supplied with Type C USB charging cable

LUMENS

BEAM

Li-ion RUNTIME RATED BATTERY

USB

- » Adjustable zoom spot to flood beam
- » Rechargeable lithium battery
- » Lightweight design only 276g
- Through switch with battery status indicator
- » Robust aircraft grade aluminium

Adjustable Zoom Focus Long Narrow Distance Spot to Ultra Wide Flood

Zoom focus spot to Flood

**Battery status indicator** 