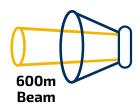

## **NEW**

|              | Specification         |
|--------------|-----------------------|
| 崇            | 2000 Lumens           |
|              | 600m Beam             |
| 0            | 3 - 10 Hours Runtime  |
| MODES        | High, Medium, Low     |
|              | 3.7V 4000mAh Li-ion   |
| <b>*</b>     | 5 Hours Charging time |
|              | IP65 Rated            |
| <del>上</del> | 164 x 43mm Ø          |
| <u> </u>     | 276g                  |
| CODE         | NSZOOM2000R           |