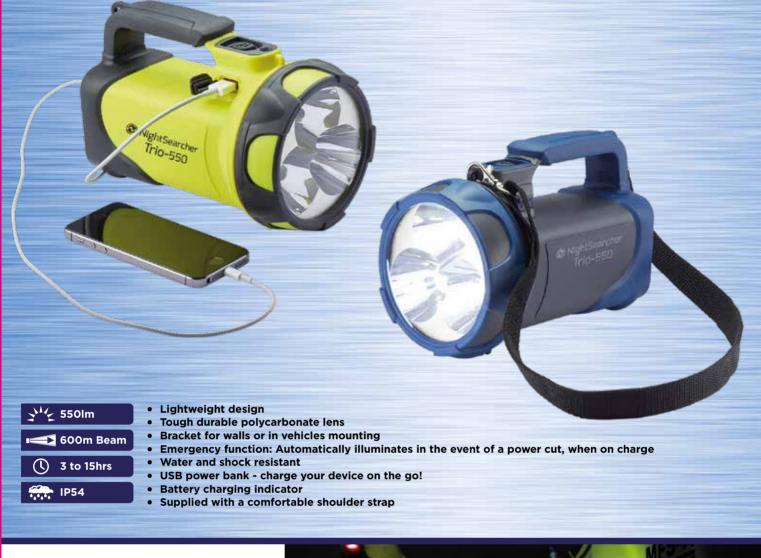

## Trio-550

Lightweight, Rechargeable Searchlight with Emergency Light Function

| 31/2 | 550 Lumens                              |
|------|-----------------------------------------|
|      | Up to 600m beam                         |
| (U)  | 3 to 15hrs runtime                      |
| MODE | High   Low   Flashing                   |
|      | 3.7V 6000mAh Lithium Ion                |
| •    | 10hrs charging time                     |
| ·    | IP54                                    |
| _t.  | 193 x 117 x 132mm                       |
|      | 650g                                    |
| CODE | NSTRIO550Y (Yellow)<br>NSTRIO550 (Grey) |

Supplied with wall mount, fast charging USB type C cable, USB 12V-24V car charger, shoulder strap, AC USB mains adaptor

charge your phone

Scan for multi-language information

Emergency Function: Automatically illuminates in the event of a power cut, when on charge