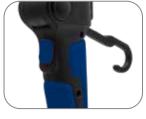

## **Optional connectors:**

- METABO
- FESTOOL
- HILTI
- CRAFTSMAN
- STANLEY FATMAN

Spot to flood beam Simple push - pull

**Hanging hook** 

Swivel light head