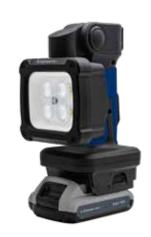

Supplied with 4 power tool connectors

2500 300m 20hrs LUMENS BEAM RUNTIME

- » Powered by power-tool batteries
- » Strong nylon housing
- » Adjustable spot to flood beam focus system
- » 180° Folding light head and 360° swivel light head
- » Secure rubber grip
- Collapsible design for easy storage

## **Optional connectors:**

- METABO
- FESTOOL
- HILTI
- CRAFTSMAN
- STANLEY FATMAN

Spot to flood beam Simple push - pull

**Hanging hook** 

Swivel light head