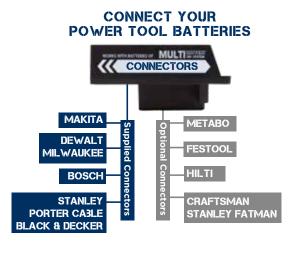

## Connects to 12 brands of 18V power tool batteries

## **Supplied connectors:**

- MAKITA + DEWALT
- MILWAUKEE
- BOSCH
- STANLEY, PORTER CABLE, & BLACK + DECKER

## **Optional connectors:**

- METABO
- FESTOOL
- HILTI
- CRAFTSMAN
- STANLEY FATMAN

Spot to flood beam Simple push - pull

**Hanging hook** 

Swivel light head