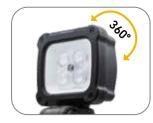

## **Optional connectors:**

- METABO
- FESTOOL
- HILTI
- CRAFTSMAN
- STANLEY FATMAN

Spot to flood beam Simple push - pull

**Hanging hook** 

Swivel light head