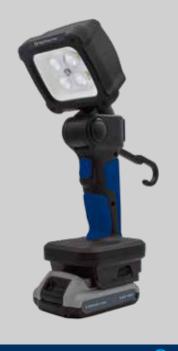

# **Thor-Connect**

## **Power-Tool Work Lights**

|          | Specification                            |
|----------|------------------------------------------|
| ※        | 2500 Lumens                              |
|          | 300m Beam                                |
| O        | 5 -20 Hours Runtime<br>(5Ah 18V battery) |
| MODES    | 25%   50%   100%                         |
|          | Power Tool battery<br>(Not supplied)     |
| •        | Dependant on battery<br>charging time    |
| <u>,</u> | 110 x 106 x 300mm                        |
| <u> </u> | 950g                                     |
| CODE     | NSTHORCONNECT-B                          |

Supplied with 4 power tool connectors

2500 300m 20hrs LUMENS BEAM RUNTIME

- » Powered by power-tool batteries
- » Strong nylon housing
- » Adjustable spot to flood beam focus system
- » 180° Folding light head and 360° swivel light head
- » Secure rubber grip
- Collapsible design for easy storage