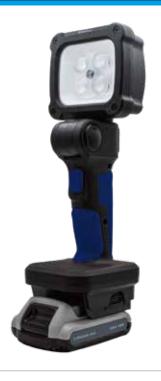

Supplied with 4 power tool connectors

2500 300m 20hrs LUMENS BEAM RUNTIME

- » Powered by power-tool batteries
- » Strong nylon housing
- » Adjustable spot to flood beam focus system
- » 180° Folding light head and 360° swivel light head
- » Secure rubber grip
- Collapsible design for easy storage

## **Optional connectors:**

- METABO
- FESTOOL
- HILTI
- CRAFTSMAN
- STANLEY FATMAN

Spot to flood beam Simple push - pull

**Hanging hook** 

Swivel light head