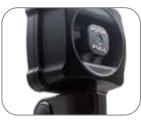

## **Optional connectors:**

- METABO
- FESTOOL
- HILTI
- CRAFTSMAN
- STANLEY FATMAN

Spot to flood beam Simple push - pull

**Hanging hook** 

Swivel light head