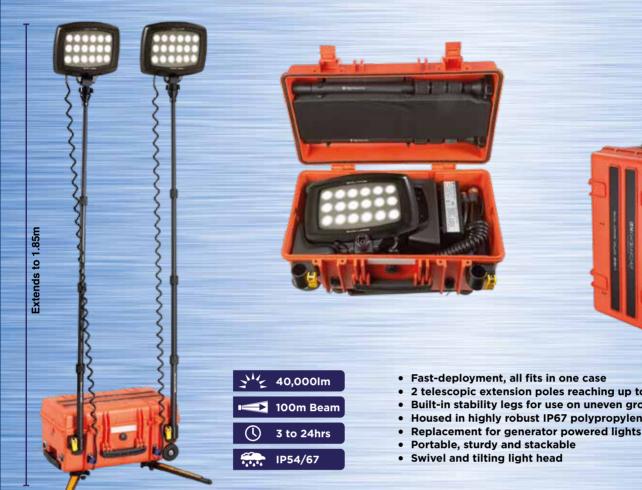

## Solaris Duo 40K

High-Power Rechargeable Portable Lighting System with Dual Light Heads

- 2 telescopic extension poles reaching up to 1.85m
- Built-in stability legs for use on uneven ground
- Housed in highly robust IP67 polypropylene case

| 31/2 | 40,000 Lumens                                    |
|------|--------------------------------------------------|
| ¥    | Up to 100m beam                                  |
| ()   | 3 to 24hrs runtime                               |
| MODE | High   Medium   Low   Eco                        |
|      | 51Ah, 755Wh, Li-ion                              |
| *    | 7hrs charging time                               |
| **** | IP54, IP67 case                                  |
| 上    | 280 x 380 x 570mm                                |
|      | 19.7kg                                           |
| CODE | NSSOLARISDUO20K-LI-ION-50<br>Cat no: 0111/112259 |