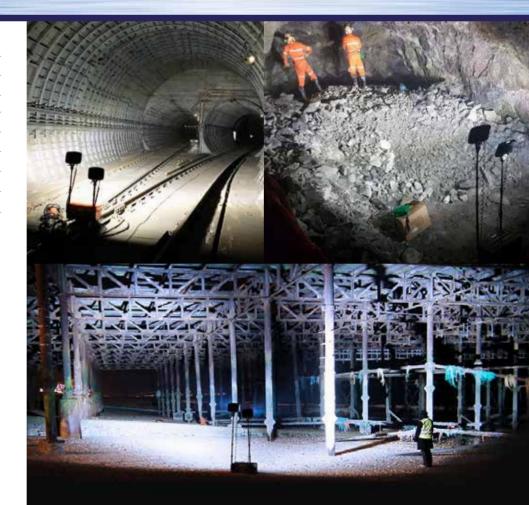

## Solaris Duo 40K

High-Power Rechargeable Portable Lighting System with Dual Light Heads

- 2 telescopic extension poles reaching up to 1.85m
- Built-in stability legs for use on uneven ground
- Housed in highly robust IP67 polypropylene case