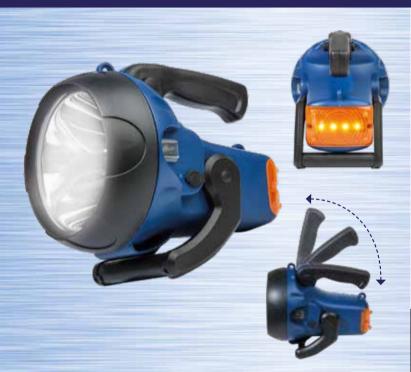

## Searchlight 1600

Powerful Spot beam and Amber Flashing Emergency Mode

| 31/2       | 1600 Lumens                |
|------------|----------------------------|
|            | Up to 1000m beam           |
| O          | 3 to 120hrs runtime        |
| MODE       | High   Amber flashing      |
|            | 7.4V 4400mAh, 33Wh, Li-ion |
| <b>*</b>   | 6hrs charging time         |
| 1,1,1,     | IP44                       |
| <b>J</b> . | 226x165x179mm              |
| <u> </u>   | 1.03kg                     |
| CODE       | NSSL1600                   |

Power bank to charge your phone

Supplied with AC Charger and vehicle charger

- Deep-dish reflector giving the maximum distance-to-lumen ratio for a bright spot beam
- Amber flashlight for emergency or signalling purposes
- Robust polycarbonate construction
- · Rechargeable lithium battery
- 3-position adjustable handle
- Adjustable stand