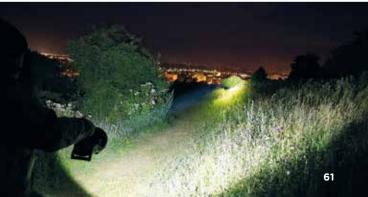

## Searchlight 1600

Powerful Spot beam and Amber Flashing Emergency Mode

| 31/2       | 1600 Lumens                |
|------------|----------------------------|
|            | Up to 1000m beam           |
| O          | 3 to 120hrs runtime        |
| MODE       | High   Amber flashing      |
|            | 7.4V 4400mAh, 33Wh, Li-ion |
| <b>*</b>   | 6hrs charging time         |
| 1,1,1,     | IP44                       |
| <b>J</b> . | 226x165x179mm              |
| <u> </u>   | 1.03kg                     |
| CODE       | NSSL1600                   |