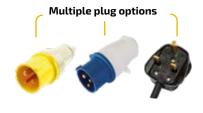

## Industrial LED Rope Lights Ensure Your Site is Safely Lit and Secure

|          |                   | Specification                             |
|----------|-------------------|-------------------------------------------|
| 15 Metre | - <del>\\</del> - | 15,000 Lumens                             |
|          |                   | 120° Beam                                 |
|          | Œ                 | 110V or 230V or 240V                      |
|          | <del></del>       | IP65 Rated (depending on plug attachment) |
|          | <del>上</del>      | 15 Metre cable                            |
|          | <u> </u>          | 3kg                                       |
|          | CODE              | NSRL15                                    |

Supplied on a cable reel

|          |              | Specification                             |
|----------|--------------|-------------------------------------------|
| 25 Metre | - <u>\</u>   | 25,000 Lumens                             |
|          |              | 120° Beam                                 |
|          | Œ            | 110V or 230V or 240V                      |
|          |              | IP65 Rated (depending on plug attachment) |
|          | <del>上</del> | 25 Metre cable                            |
|          | _            | 4kg                                       |
|          | CODE         | NSRL25                                    |

Supplied on a cable reel

|          |                               | Specification                             |
|----------|-------------------------------|-------------------------------------------|
| 50 Metre | - <del>\</del> \ <del>-</del> | 50,000 Lumens                             |
|          |                               | 120° Beam                                 |
|          | Œ                             | 110V or 230V or 240V                      |
|          | -                             | IP65 Rated (depending on plug attachment) |
|          | <del>上</del>                  | 50 Metre cable                            |
|          | <u> </u>                      | 7kg                                       |
|          | CODE                          | NSRL50                                    |