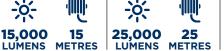

## Industrial LED Rope Lights Ensure Your Site is Safely Lit and Secure

|          |                   | Specification                             |
|----------|-------------------|-------------------------------------------|
| 15 Metre | - <del>\\</del> - | 15,000 Lumens                             |
|          |                   | 120° Beam                                 |
|          | Œ                 | 110V or 230V or 240V                      |
|          | <del></del>       | IP65 Rated (depending on plug attachment) |
|          | <del>上</del>      | 15 Metre cable                            |
|          | <u> </u>          | 3kg                                       |
|          | CODE              | NSRL15                                    |