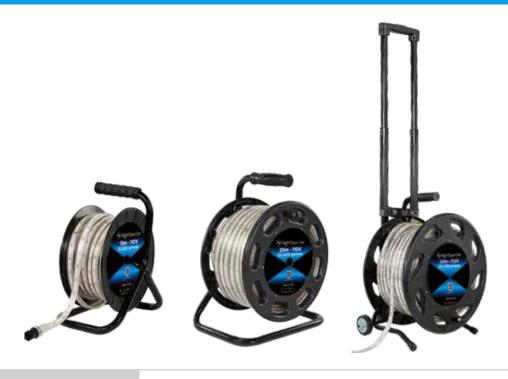

## Industrial LED Rope Lights Ensure Your Site is Safely Lit and Secure

|          |                   | Specification                             |
|----------|-------------------|-------------------------------------------|
| 15 Metre | - <del>\\</del> - | 15,000 Lumens                             |
|          |                   | 120° Beam                                 |
|          | Œ                 | 110V or 230V or 240V                      |
|          | <del></del>       | IP65 Rated (depending on plug attachment) |
|          | <del>上</del>      | 15 Metre cable                            |
|          | <u> </u>          | 3kg                                       |
|          | CODE              | NSRL15                                    |

Supplied on a cable reel

|          |              | Specification                             |
|----------|--------------|-------------------------------------------|
| 25 Metre | - <u>\</u>   | 25,000 Lumens                             |
|          |              | 120° Beam                                 |
|          | Œ            | 110V or 230V or 240V                      |
|          |              | IP65 Rated (depending on plug attachment) |
|          | <del>上</del> | 25 Metre cable                            |
|          | _            | 4kg                                       |
|          | CODE         | NSRL25                                    |

Supplied on a cable reel

|          |                               | Specification                             |
|----------|-------------------------------|-------------------------------------------|
| 50 Metre | - <del>\</del> \ <del>-</del> | 50,000 Lumens                             |
|          |                               | 120° Beam                                 |
|          | Œ                             | 110V or 230V or 240V                      |
|          | -                             | IP65 Rated (depending on plug attachment) |
|          | <del>上</del>                  | 50 Metre cable                            |
|          | <u> </u>                      | 7kg                                       |
|          | CODE                          | NSRL50                                    |

Supplied on a cable reel

- » 1,000 lumens per metre (15,000 to 50,000)
- » High visibility and suitable for indoor or outdoor use
- » Enclosed in a flexible plastic sheath
- » Ideal for stairwells, dark pathways and outdoor events
- » Link multiple lights together
- » Highly portable