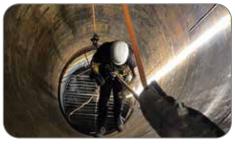

Supplied on a cable reel

|          |              | Specification                             |
|----------|--------------|-------------------------------------------|
| 25 Metre | - <u>\</u>   | 25,000 Lumens                             |
|          |              | 120° Beam                                 |
|          | Œ            | 110V or 230V or 240V                      |
|          |              | IP65 Rated (depending on plug attachment) |
|          | <del>上</del> | 25 Metre cable                            |
|          | _            | 4kg                                       |
|          | CODE         | NSRL25                                    |

Supplied on a cable reel

|          |                               | Specification                             |
|----------|-------------------------------|-------------------------------------------|
| 50 Metre | - <del>\</del> \ <del>-</del> | 50,000 Lumens                             |
|          |                               | 120° Beam                                 |
|          | Œ                             | 110V or 230V or 240V                      |
|          | -                             | IP65 Rated (depending on plug attachment) |
|          | <del>上</del>                  | 50 Metre cable                            |
|          | <u> </u>                      | 7kg                                       |
|          | CODE                          | NSRL50                                    |

Supplied on a cable reel

- » 1,000 lumens per metre (15,000 to 50,000)
- » High visibility and suitable for indoor or outdoor use
- » Enclosed in a flexible plastic sheath
- » Ideal for stairwells, dark pathways and outdoor events
- » Link multiple lights together
- » Highly portable