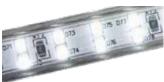

|
|          | Œ                             | 110V or 230V or 240V                      |
|          | -                             | IP65 Rated (depending on plug attachment) |
|          | <del>上</del>                  | 50 Metre cable                            |
|          | <u> </u>                      | 7kg                                       |
|          | CODE                          | NSRL50                                    |

Supplied on a cable reel

















- » 1,000 lumens per metre (15,000 to 50,000)
- » High visibility and suitable for indoor or outdoor use
- » Enclosed in a flexible plastic sheath
- » Ideal for stairwells, dark pathways and outdoor events
- » Link multiple lights together
- » Highly portable





## Features











Ideal for use in areas where access egress needs to be illuminated

## **Optional accessories**

**GenZero Generators**