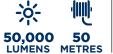

Supplied on a cable reel

|          |                               | Specification                             |
|----------|-------------------------------|-------------------------------------------|
| 50 Metre | - <del>\</del> \ <del>-</del> | 50,000 Lumens                             |
|          |                               | 120° Beam                                 |
|          | Œ                             | 110V or 230V or 240V                      |
|          | -                             | IP65 Rated (depending on plug attachment) |
|          | <del>上</del>                  | 50 Metre cable                            |
|          | <u> </u>                      | 7kg                                       |
|          | CODE                          | NSRL50                                    |