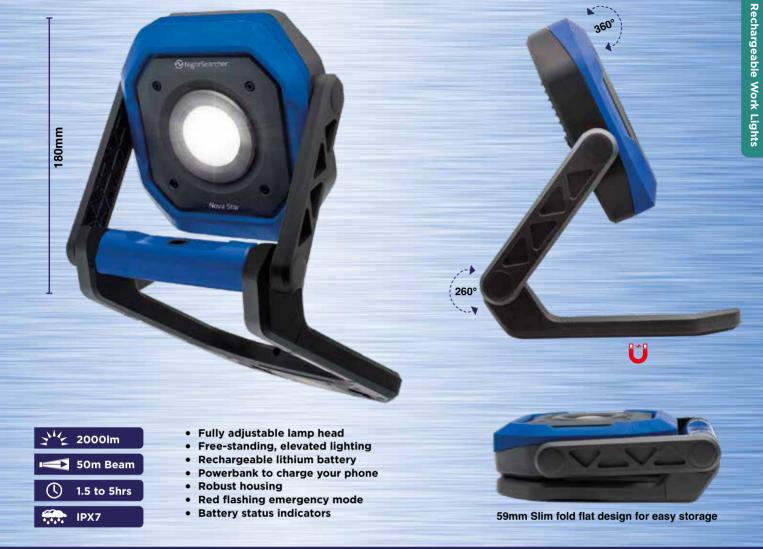

New Nova Star

High Powered Multi-Functional Work Light, with Fold Flat Design

| 31/2     | 2000 Lumens                              |
|----------|------------------------------------------|
| Ĭ        | Up to 50m beam                           |
| ()       | 1.5 to 5hrs runtime                      |
| MODE     | High   Medium   Low   Red   Red Flashing |
|          | 3.7V 4000mAh, 15Wh, Li-ion               |
| *        | 5.5hrs charging time                     |
| *,*,*    | IPX7   IK07                              |
| <b>,</b> | 180 x 59 x 115mm                         |
|          | 680g                                     |
| CODE     | NSNOVASTAR                               |

Supplied with USB-C fast charging cable

UK or EU adaptor: CH-USB-UK/EU

emergency light

12/24V Vehicle charger: CHIC3.7-LI-ION Tripods: 2m tripod: SPTRIPODSS2M

Power bank to charge your phone

Tripod mountable check optional accessories for more details