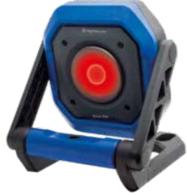

New Nova Star

High Powered Multi-Functional Work Light, with Fold Flat Design

| 31/2     | 2000 Lumens                              |
|----------|------------------------------------------|
| Ĭ        | Up to 50m beam                           |
| ()       | 1.5 to 5hrs runtime                      |
| MODE     | High   Medium   Low   Red   Red Flashing |
|          | 3.7V 4000mAh, 15Wh, Li-ion               |
| *        | 5.5hrs charging time                     |
| *,*,*    | IPX7   IK07                              |
| <b>,</b> | 180 x 59 x 115mm                         |
|          | 680g                                     |
| CODE     | NSNOVASTAR                               |