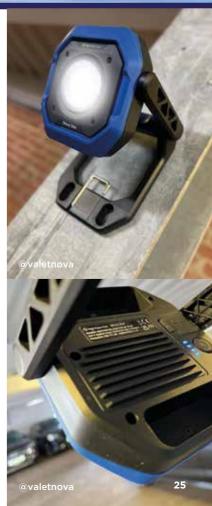

New Nova Star

High Powered Multi-Functional Work Light, with Fold Flat Design

| 31/2     | 2000 Lumens                              |
|----------|------------------------------------------|
| Ĭ        | Up to 50m beam                           |
| ()       | 1.5 to 5hrs runtime                      |
| MODE     | High   Medium   Low   Red   Red Flashing |
|          | 3.7V 4000mAh, 15Wh, Li-ion               |
| *        | 5.5hrs charging time                     |
| *,*,*    | IPX7   IK07                              |
| <b>,</b> | 180 x 59 x 115mm                         |
|          | 680g                                     |
| CODE     | NSNOVASTAR                               |