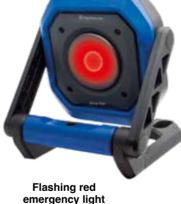

New Nova Star

High Powered Multi-Functional Work Light, with Fold Flat Design

| 31/2     | 2000 Lumens                              |
|----------|------------------------------------------|
| Ĭ        | Up to 50m beam                           |
| ()       | 1.5 to 5hrs runtime                      |
| MODE     | High   Medium   Low   Red   Red Flashing |
|          | 3.7V 4000mAh, 15Wh, Li-ion               |
| *        | 5.5hrs charging time                     |
| *,*,*    | IPX7   IK07                              |
| <b>,</b> | 180 x 59 x 115mm                         |
|          | 680g                                     |
| CODE     | NSNOVASTAR                               |