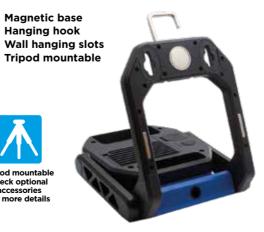

Supplied with USB-C fast charging cable

UK or EU adaptor: CH-USB-UK/EU

emergency light

12/24V Vehicle charger: CHIC3.7-LI-ION Tripods: 2m tripod: SPTRIPODSS2M

Power bank to charge your phone

Tripod mountable check optional accessories for more details