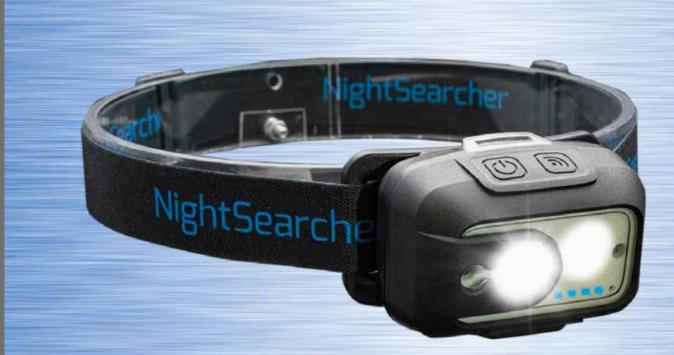

LightWave 520R Rechargeable, Spot and Flood beam with On/Off Wave Sensor

| 342  | 520lm       |
|------|-------------|
| Ā    | 140m Beam   |
| U    | 2.5 to 5hrs |
| **** | IP44        |

- Wide flood beam
- 180° beam angle adjustment
- Adjustable non-slip head straps
- Diffused shadow and glare-free lens
- Battery status indicator
- **Quick 3 hours recharge** .
  - Perfect for hands-free operation

| 342       | 520 Lumens                  |
|-----------|-----------------------------|
|           | Up to 140m beam             |
| U         | 2.5 to 5hrs runtime         |
| MODE      | Spot + Flood   Flood   Spot |
|           | 3.7V 1800mAh, 7Wh           |
| •         | 3hrs charging time          |
| ·         | IP44   IK08                 |
| <u>بل</u> | 65 x 40 x 47mm              |
|           | 96g                         |
| CODE      | NSHTLIGHTWAVE520            |