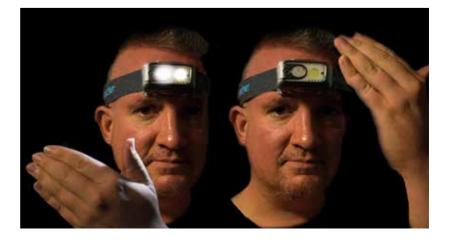

Manual switch or Wave.

Flood

Ideal when hands are dirty, wearing gloves, fishing or climbing