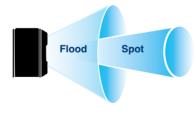

## HT800 and HT800RX

Distance Sensor Automatically Adjusts from Spot to Flood beam

HT800RX

**Rechargeable Head Torches** 

Rear white lights **Battery charging and status Indicator** Charge directly in head torch

## **Distance Sensor:**

**Automatic spot to** flood sensor