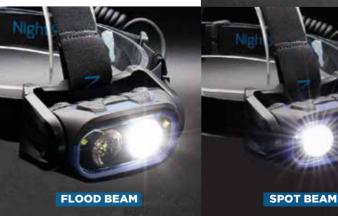

## **Distance Sensor:**

**Automatic spot to** flood sensor

## HT800 and HT800RX

Distance Sensor Automatically Adjusts from Spot to Flood beam

HT800RX

**Rechargeable Head Torches** 

Rear white lights **Battery charging and status Indicator** Charge directly in head torch