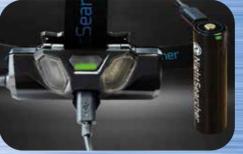

**Supplied with** 

HT880RX: USB Charging cable and Lithium battery

HT800: 4 x AA Alakline Batteries

**Optional Accessories:** 

Spare battery: BA18650-USB Helmet clips: SPPCLIPS

AC Adaptor UK or EU: CH-USB-UK/EU 12/24V Vehicle charger: CHIC3.7-LI-ION