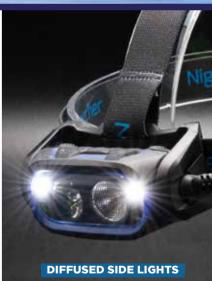

## HT800 and HT800RX

Distance Sensor Automatically Adjusts from Spot to Flood beam

HT800RX

**Rechargeable Head Torches** 

Rear white lights **Battery charging and status Indicator** Charge directly in head torch

HT800

- Distance sensor
- 180° beam angle adjustment
- **Light mode memory**
- Adjustable non-slip head straps
- Safety Lock: Prevents accidental power loss during storage or transportation
- Diffused side lights for low level lighting
- · Optional helmet clip available