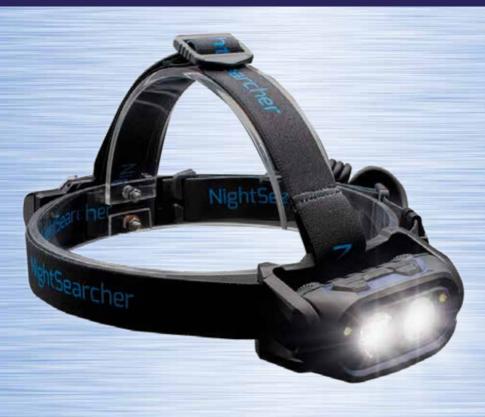

## HT800 and HT800RX

Distance Sensor Automatically Adjusts from Spot to Flood beam

HT800RX

**Rechargeable Head Torches** 

Rear white lights **Battery charging and status Indicator** Charge directly in head torch

HT800

- Distance sensor
- 180° beam angle adjustment
- **Light mode memory**
- Adjustable non-slip head straps
- Safety Lock: Prevents accidental power loss during storage or transportation
- Diffused side lights for low level lighting
- · Optional helmet clip available