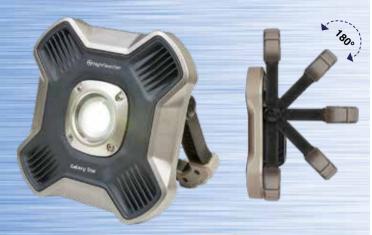

## **Galaxy Star**

Incredibly Power And Bright Work

**⇒** 90m Beam

Optional magnetic mount and scaffold bracket

- Robust edge protection
- · Compact, fold flat design
- USB rechargeable
- . Battery status and charging indicator
- Industrial strength aircraft grade aluminium
- Optional magnetic mount and scaffold bracket

| 31/5     | 2800 Lumens                  |
|----------|------------------------------|
|          | Up to 90m beam               |
| (U       | 1.6 to 11hrs runtime         |
| MODE     | 100%   70%   45%   35%   20% |
|          | 7.4V 2200mAh, 8.14Wh, Li-ion |
| *        | 3.5hrs charging time         |
| ****     | IP54   IK07                  |
| <b>上</b> | 170 x 170 x 48mm             |
| _        | 701g                         |
| CODE     | NSGALAXYSTAR                 |