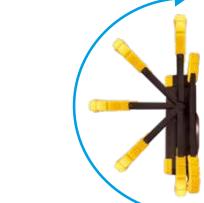

**USB Power bank facility to** charge your phone/tablet

Fold flat design for compact storage

Heavy duty edge protection

50 **METRES** 

**3hrs 30 MINS** 

5hrs 30 MINS

223mm x200mm x55mm

PRODUCT CODE: NSGALAXYHAZARD

180° Degree foldable bracket/handle