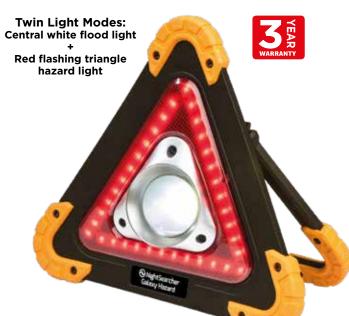

## **NEW** Galaxy Hazard

### Rechargeable LED Hazard/ Work Light, Ideal For Use In Vehicles

The Galaxy Hazard is a powerful yet compact rechargeable LED work light. It has robust edge protection and is impact-resistant to 1 metre, easily withstanding knocks and bumps. Perfectly portable with a 180° folding carry handle/stand, with ultra integrated magnets and a power bank allows you to charge your mobile phones while you work.

#### **KEY FEATURES:**

- 1,200 Lumens 50 metre beam
- Runs up to 9 hours
- 2 Light modes: Central white flood light Red flashing triangle hazard light
- Impact resistant to 1 metre
- Rechargeable lithium battery - 2 x 3.7V 2200mAh
- USB rechargeable
- Battery charging + status indicator
- · Supplied with: USB Charging cable