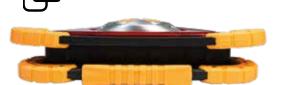

**USB Power bank facility to** charge your phone/tablet

Fold flat design for compact storage

Heavy duty edge protection

50 **METRES** 

**3hrs 30 MINS** 

5hrs 30 MINS

223mm x200mm x55mm

PRODUCT CODE: NSGALAXYHAZARD

180° Degree foldable bracket/handle