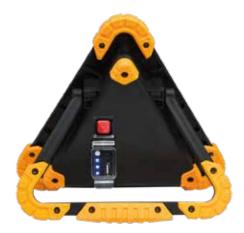

#### **KEY FEATURES:**

- 1,200 Lumens 50 metre beam
- Runs up to 9 hours
- 2 Light modes: Central white flood light Red flashing triangle hazard light
- Impact resistant to 1 metre
- Rechargeable lithium battery - 2 x 3.7V 2200mAh
- USB rechargeable
- Battery charging + status indicator
- · Supplied with: USB Charging cable

**USB Power bank facility to** charge your phone/tablet

Fold flat design for compact storage

Heavy duty edge protection