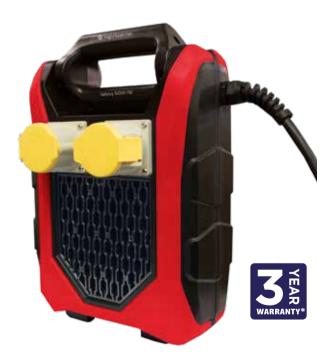

# **NEW Galaxy 6000-110**

2 x 110V CEE sockets outlets Connect tools or link lights together

HIGH

LOW

**NEW** Galaxy 6000-230

2 x 230V BS sockets outlets -Connect tools or link lights together

PRODUCT CODE: NSGALAXYAC6000