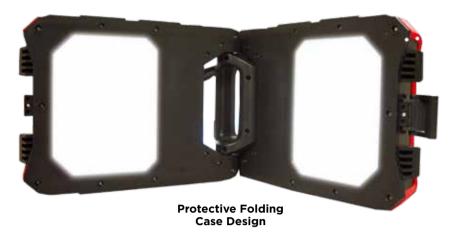

### AC LED Work Lights - Folding case for Extreme Heavy Duty Protection

The Galaxy 6000 work light range, allows you to connect with other lights and power tools. The light has a robust housing to protect the lights when being transported or stored. The Galaxy 6000 easily folds out to a floor standing A-frame, giving multi-directional light.

#### **KEY FEATURES:**

- 2 x 10W 3,000 Lumens per light head
- · Protective folding case design
- Anti-glare diffused lens for wide spread shadow free light
- Linkable lights
- · Cool operation no hot surfaces
- · Carry handle for easy transportation
- · Ideal for painting/decorating
- · Foldable and lockable light
- · Built in heat sink
- Robust rubberised housing
- Supplied with heavy duty, 2 metre HO7RN-F cable