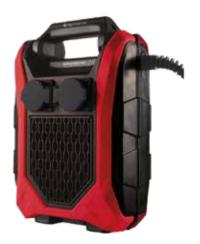

# **NEW Galaxy 6000-110**

2 x 110V CEE sockets outlets Connect tools or link lights together

HIGH

LOW

**NEW** Galaxy 6000-230

2 x 230V BS sockets outlets -Connect tools or link lights together

PRODUCT CODE: NSGALAXYAC6000