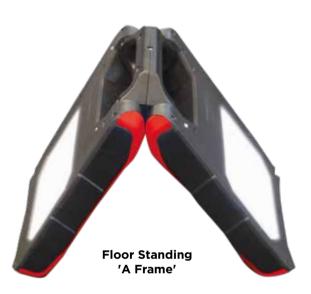

### AC LED Work Lights - Folding case for Extreme Heavy Duty Protection

The Galaxy 6000 work light range, allows you to connect with other lights and power tools. The light has a robust housing to protect the lights when being transported or stored. The Galaxy 6000 easily folds out to a floor standing A-frame, giving multi-directional light.

#### **KEY FEATURES:**

- 2 x 10W 3,000 Lumens per light head
- · Protective folding case design
- Anti-glare diffused lens for wide spread shadow free light
- Linkable lights
- · Cool operation no hot surfaces
- · Carry handle for easy transportation
- · Ideal for painting/decorating
- · Foldable and lockable light
- · Built in heat sink
- Robust rubberised housing
- Supplied with heavy duty, 2 metre HO7RN-F cable