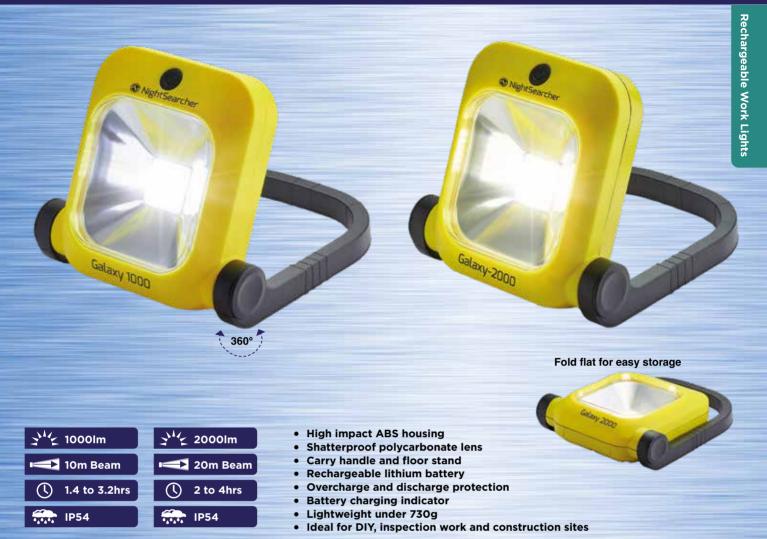

## Galaxy 1000 and 2000 Compact, Lightweight and Portable Work Lights

2 models available:

|      | Galaxy 1000               | Galaxy 2000                |
|------|---------------------------|----------------------------|
| 342  | 1000 Lumens               | 2000 Lumens                |
|      | Up to 10m beam            | Up to 20m beam             |
| (U)  | 1.4 to 3.2hrs runtime     | 2 to 4hrs runtime          |
| MODE | High   Low                | High   Low                 |
|      | Li-ion 3.7V 4000mAh, 15Wh | 7.4V 4000mAh, 30Wh, Li-ion |
| •    | 3.5hrs charging time      | 6.5hrs charging time       |
| ·    | IP54                      | IP54                       |
| L    | 193 x 230 x 63mm          | 193 x 230 x 63mm           |
|      | 539g                      | 730g                       |
| CODE | NSGALAXY1000              | NSGALAXY2000               |

Supplied with GALAXY1000: USB charging cable Galaxy 2000: USB-DC1 charging cable

## **Optional Accessories:**

UK or EU adaptor: CH-USB-UK/EU 12/24V Vehicle charger: CHIC3.7-LI-ION Tripods: 2m tripod: SPTRIPODSS2M

Scan for multi-language information

360° handle and stand