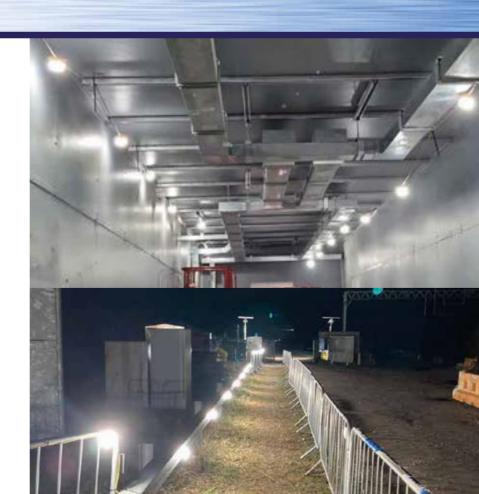

SITE LIGHTS

IP44

- 10 x 660 lumen, 110V LED lights spaced every 2 metres
- Low heat output Saves 80% electrical power
- Highly robust polycarbonate lenses and body with handy loops for fixing with cable ties.
- 22 metres 2.0mm yellow arctic grade cable with 16A 110V CEE plug
- Multiple festoons can be linked to form a longer light chain via a junction box
- Fully insulated for indoor and outdoors

| 31/2         | 660 Lumens per lamp |
|--------------|---------------------|
| Œ            | 110V AC 16A         |
| MODE         | High                |
| 1,1,1        | IP44                |
| <del>上</del> | 22 metres           |
|              | 2.14kg              |
| CODE         | NSFESTOON22M8W      |

Supplied with 22 Metre 2 x 75mm yellow arctic grade cable with 16A 110V CEE Plug

Optional Accessories: 14 Metre extension lead: SPCABLE14M