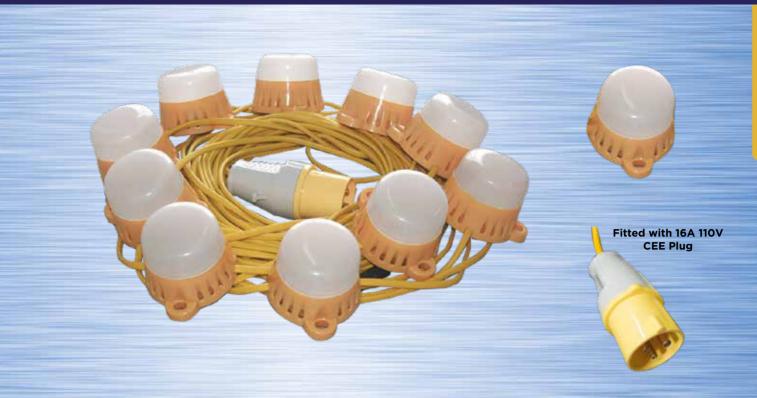

SITE LIGHTS

IP44

- 10 x 660 lumen, 110V LED lights spaced every 2 metres
- Low heat output Saves 80% electrical power
- Highly robust polycarbonate lenses and body with handy loops for fixing with cable ties.
- 22 metres 2.0mm yellow arctic grade cable with 16A 110V CEE plug
- Multiple festoons can be linked to form a longer light chain via a junction box
- Fully insulated for indoor and outdoors

Supplied with 22 Metre 2 x 75mm yellow arctic grade cable with 16A 110V CEE Plug

Optional Accessories: 14 Metre extension lead: SPCABLE14M