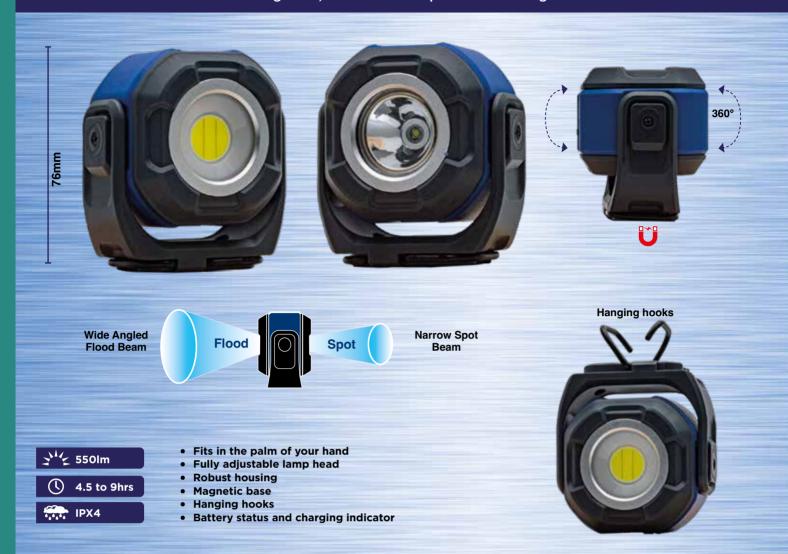

New Duo Star
Rechargeable, Double Sided Spot and Work Light

| 31/2         | 550 Lumens                                            |
|--------------|-------------------------------------------------------|
| ()           | 4.5 to 9hrs runtime                                   |
| MODE         | Flood: High   Dimmable<br>Spot: High   Low   Dimmable |
|              | 3.7V 2000mAh, 4.7Wh, Li-ion                           |
| *            | 3.5hrs charging time                                  |
| ****         | IPX4   IKO7                                           |
| <del>上</del> | 72 x 76 x 49.5mm                                      |
| <u> </u>     | 170g                                                  |
| CODE         | NSDUOSTAR                                             |