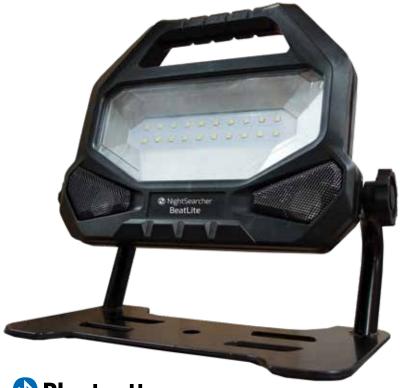

## **Beat-Lite**

## NightSearcher

## **LED Work Light With 2 x Bluetooth Speakers**

The Beat-Lite is a funky little work light, that has a built in bluetooth speaker that allows you to listen to your favourite music while you work. The robust construction makes it ideal for use in any environment, internal or external.

Bluetooth connection allows easy connection to smart phones, MP3 Players and tablets

280° Pivoting Head

## **KEY FEATURES:**

- 2,000 lumens
- Integrated 6W Bluetooth speakers
- · Play you favourite music while you work
- IP44 Rating suitable for use outdoors
- Simple connection
- 20 metre flood beam
- Robust housing

PRODUCT CODE: NSBEATLITE