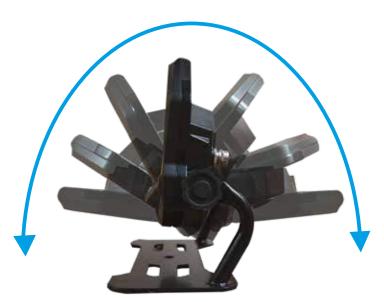

Bluetooth connection allows easy connection to smart phones, MP3 Players and tablets

280° Pivoting Head