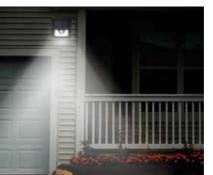

Supplied with fixings Optional

Optional Accessories: Anti theft bracket: SPSOLARBRACKET

- Increasing security around your home & garden
  Automatically turns ON/OFF dusk till dawn
- Compact, modern wedge design
- Durable ABS plastic housing
- Installs in Minutes No wiring
- Ideal for providing lighting to driveways, sheds and garages with no mains power required