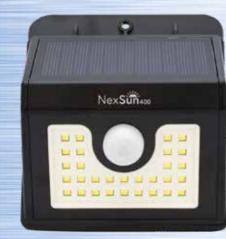

## **NexSun 400** Solar Powered Garden Feature and Security Light

Optional: Anti-theft stainless steel tie wraps

| 342              | 400 Lumens                                         |  |  |
|------------------|----------------------------------------------------|--|--|
|                  | Up to 10m Flood beam                               |  |  |
| ()               | Up to 8hrs                                         |  |  |
| MODE             | Sensor mode   Dim mode   Always on mode            |  |  |
| Å <sup>₽IR</sup> | 10 Metres, Lights up for 30 seconds when activated |  |  |
| ×.               | Mono-crystalline                                   |  |  |
|                  | 2000mAh 3.7V lithium battery                       |  |  |
| •                | 8hrs Charging time                                 |  |  |
|                  | IP65                                               |  |  |
| ×                | Wall mount   Bracket Mount (optional extra)        |  |  |
| <u>بر</u>        | 115 x 103 x 42mm                                   |  |  |
|                  | 200g                                               |  |  |
| CODE             | NEXSUN-400   Cat No: 0111/114275                   |  |  |
|                  |                                                    |  |  |