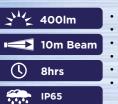

## **NexSun 400** Solar Powered Garden Feature and Security Light

Optional: Anti-theft stainless steel tie wraps

| 342              | 400 Lumens                                         |  |  |
|------------------|----------------------------------------------------|--|--|
|                  | Up to 10m Flood beam                               |  |  |
| ()               | Up to 8hrs                                         |  |  |
| MODE             | Sensor mode   Dim mode   Always on mode            |  |  |
| Å <sup>₽IR</sup> | 10 Metres, Lights up for 30 seconds when activated |  |  |
| ×.               | Mono-crystalline                                   |  |  |
|                  | 2000mAh 3.7V lithium battery                       |  |  |
| •                | 8hrs Charging time                                 |  |  |
|                  | IP65                                               |  |  |
| ×                | Wall mount   Bracket Mount (optional extra)        |  |  |
| <u>بر</u>        | 115 x 103 x 42mm                                   |  |  |
|                  | 200g                                               |  |  |
| CODE             | NEXSUN-400   Cat No: 0111/114275                   |  |  |
|                  |                                                    |  |  |