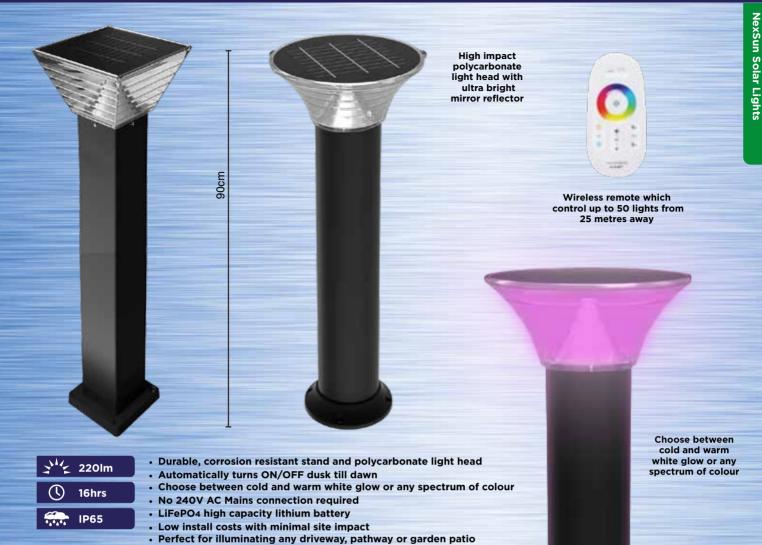

## NexSun Bollard Light Multi-Coloured Cylinder & Square Bollard Lights

## 2 models available:

|              | CYLINDER BOLLARD                                        | SQUARE BOLLARD   |
|--------------|---------------------------------------------------------|------------------|
| 31/2         | 220 Lumens                                              |                  |
| ()           | Up to 16hrs runtime                                     |                  |
| MODE         | Cool   Warm White Light Full Colour Spectrum   Dimmable |                  |
|              | 6.2W Mono-Crystalline                                   |                  |
|              | 12,000mAh 3V LiFePO4 lithium battery                    |                  |
| *            | 6hrs charging time                                      |                  |
| ****         | IP65                                                    |                  |
| <del>上</del> | 225 x 255 x 90mm                                        |                  |
| <u> </u>     | 4.4kg                                                   |                  |
| CODE         | NEXSUN-BOLLARD-C                                        | NEXSUN-BOLLARD-S |
| Supplie      | d with remote control                                   |                  |