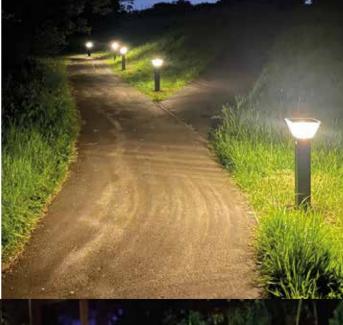

our Spectrum   Dimmable |                  |
|              | 6.2W Mono-Crystalline                                   |                  |
|              | 12,000mAh 3V LiFePO4 lithium battery                    |                  |
| *            | 6hrs charging time                                      |                  |
| ****         | IP65                                                    |                  |
| <del>上</del> | 225 x 255 x 90mm                                        |                  |
| <u> </u>     | 4.4kg                                                   |                  |
| CODE         | NEXSUN-BOLLARD-C                                        | NEXSUN-BOLLARD-S |
| Supplie      | d with remote control                                   |                  |