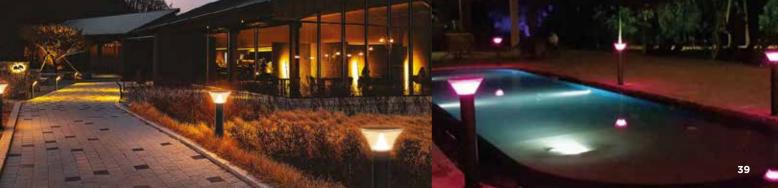

r Spectrum   Dimmable |                  |
|              | 6.2W Mono-Crystalline                                   |                  |
|              | 12,000mAh 3V LiFePO4 lithium battery                    |                  |
| *            | 6hrs charging time                                      |                  |
| ****         | IP65                                                    |                  |
| <del>上</del> | 225 x 255 x 90mm                                        |                  |
| <u> </u>     | 4.4kg                                                   |                  |
| CODE         | NEXSUN-BOLLARD-C                                        | NEXSUN-BOLLARD-S |
| Supplie      | d with remote control                                   |                  |