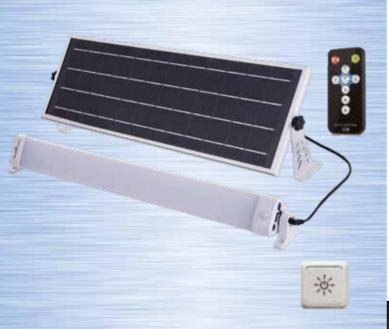

## NexSun 2500RC

Rechargeable Solar Linear Light with a High-Powered Solar Panel

| 31/2         | 2500 Lumens                             |
|--------------|-----------------------------------------|
|              | Up to 5m, 120° Flood beam               |
| ()           | Up to 12hrs runtime                     |
| MODE         | Sensor mode   Dim mode   Set timer mode |
| <b>A</b> PIR | 8 Metre                                 |
|              | 18W Mono-crystalline                    |
|              | 154WH 12.8V LiFePO4 lithium bat         |
| <b>★</b> I   | 6hrs charging time                      |
| *,*,*        | IP65                                    |
| ×            | Wall mount   Ceiling mount              |
| <b>,</b>     | 92 x 48 x 600mm                         |
| 4            | 2.8kg                                   |
| CODE         | NEXSUN-2500RC                           |

Supplied with 5 metre cable, wall switch and remote control

38 www.nexsun.co.uk

- Ideal replacement for fluorescent fittings in sheds and garages
- · Automatically turns ON/OFF dusk till dawn
- Light can be ON/OFF like a regular light by wall mounted switch
- Robust Polycarbonate and aluminium housing
- Adjustable mounting bracket