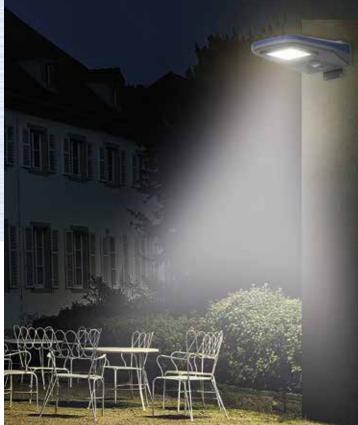

Scan for multi-language information

Supplied with 2 x U shaped bracket, fixings and remote control (2 x AAA batteries not included).

Slim modern design

Automatically turns ON/OFF dusk till dawn **Optical lens anti-glare light** 

Motion sensor that can reaches up to 4 metres

- Manual on/off switch or remote control operated
- Simple to install with no wiring required
- Operate for 10 continuous nights without recharge