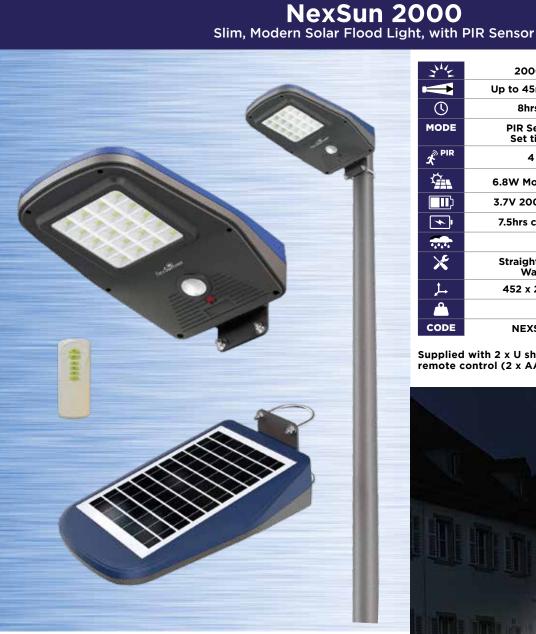

Zero emissions, zero cables, zero noise, all encompass our product range in the drive for a greener, safer and sustainable environment for us all.

Scan to view NEXSUN.CO.UK

| 342              | 2000 Lumens                       |
|------------------|-----------------------------------|
|                  | Up to 45m Flood beam              |
| (U)              | 8hrs runtime                      |
| MODE             | PIR Sensor mode<br>Set timer mode |
| Å <sup>₽IR</sup> | 4 Metres                          |
| ×.               | 6.8W Mono-crystalline             |
|                  | 3.7V 2000mAh, Li-ion              |
| •                | 7.5hrs charging time              |
| •.•.•            | IP65                              |
| ×                | Straight pole mount<br>Wall mount |
| <u>لر</u>        | 452 x 246 x 85mm                  |
|                  | 2kg                               |
| CODE             | NEXSUN-2000                       |

Scan for multi-language information

Supplied with 2 x U shaped bracket, fixings and remote control (2 x AAA batteries not included).

Slim modern design

Automatically turns ON/OFF dusk till dawn **Optical lens anti-glare light** 

Motion sensor that can reaches up to 4 metres

- Manual on/off switch or remote control operated
- Simple to install with no wiring required
- Operate for 10 continuous nights without recharge