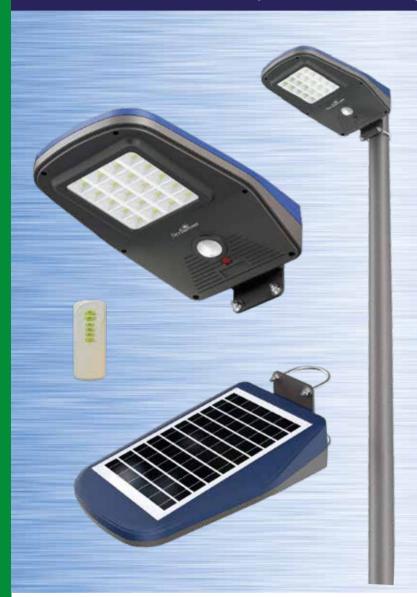

**NEXSUN.CO.UK** 

Zero emissions, zero cables, zero noise, all encompass our product range in the drive for a greener, safer and sustainable environment for us all.

NexSun 2000 Slim, Modern Solar Flood Light, with PIR Sensor

| 31/2         | 2000 Lumens                       |
|--------------|-----------------------------------|
|              | Up to 45m Flood beam              |
| ()           | 8hrs runtime                      |
| MODE         | PIR Sensor mode<br>Set timer mode |
| <b>A</b> PIR | 4 Metres                          |
|              | 6.8W Mono-crystalline             |
|              | 3.7V 2000mAh, Li-ion              |
| *            | 7.5hrs charging time              |
| ****         | IP65                              |
| ×            | Straight pole mount<br>Wall mount |
| <u>,</u>     | 452 x 246 x 85mm                  |
| <u> </u>     | 2kg                               |
| CODE         | NEXSUN-2000                       |

multi-language information

Supplied with 2 x U shaped bracket, fixings and remote control

- 2000lm
  - 45m Beam
- 8hrs
- IP65
- · Slim modern design
- · Automatically turns ON/OFF dusk till dawn
- · Optical lens anti-glare light
- · Motion sensor that can reaches up to 4 metres
- · Manual on/off switch or remote control operated
- · Simple to install with no wiring required
- Operate for 10 continuous nights without recharge