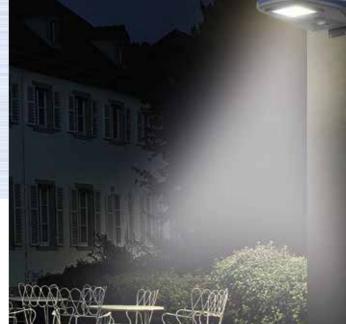

**NEXSUN.CO.UK** 

Zero emissions, zero cables, zero noise, all encompass our product range in the drive for a greener, safer and sustainable environment for us all.

NexSun 2000 Slim, Modern Solar Flood Light, with PIR Sensor

multi-language information

Supplied with 2 x U shaped bracket, fixings and remote control

- 2000lm
  - 45m Beam
- 8hrs
- IP65
- · Slim modern design
- · Automatically turns ON/OFF dusk till dawn
- · Optical lens anti-glare light
- · Motion sensor that can reaches up to 4 metres
- · Manual on/off switch or remote control operated
- · Simple to install with no wiring required
- Operate for 10 continuous nights without recharge