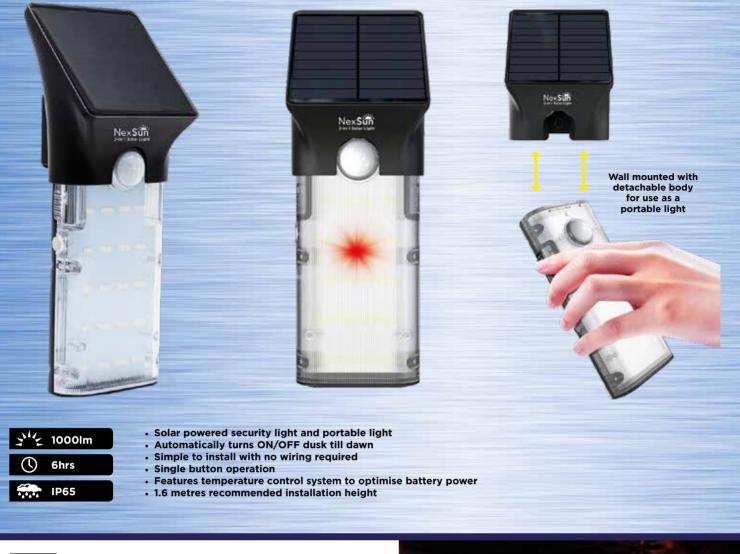

## **NexSun 2in1** Wall-mounted LED Security Light with a Detachable Body

| 31/2             | 1000 Lumens                  |                                      |
|------------------|------------------------------|--------------------------------------|
|                  | Up to 5m beam                |                                      |
| $\bigcirc$       | Up to 6hrs runtime           | Scan for<br>multi-lang<br>informatio |
| MODE             | Sensor mode   Set timer mode |                                      |
| А <sup>РIR</sup> | 5 Metre                      |                                      |
| ţ.               | 1W Mono-crystalline          |                                      |
|                  | 3.7V 2000mAh lithium battery |                                      |
| ,                | 10hrs charging time          |                                      |
| *****            | IP65   IK10                  |                                      |
| ,<br>↓           | 80 x 72 x 225mm              |                                      |
| Â                | 270g                         |                                      |
| CODE             | NEXSUN-2-IN-1                |                                      |

Supplied with fixings

**Battery Status indicator** 

guage ion