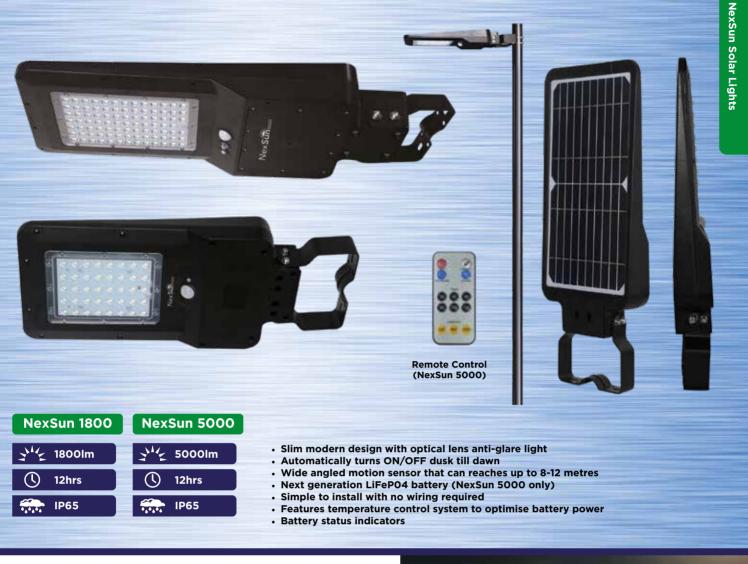

## NexSun 1800 & 5000 Slim, Modern Solar Flood Light, with PIR Sensor

| 2 models | available: |
|----------|------------|
|----------|------------|

|                  | NEXSUN 1800                      | NEXSUN 5000                              |
|------------------|----------------------------------|------------------------------------------|
| 342              | 1800 Lumens                      | 5000 Lumens                              |
| Å <sup>₽IR</sup> | 8 Metres                         | 8-12 Metres                              |
| $\bigcirc$       | 12hrs runtime                    |                                          |
| MODE             | PIR Sensor mode                  | PIR Sensor mode   Set timer mode         |
|                  | 7.4V 5800mAh, Li-ion             | 9.6V 1200mAh, LiFePO4 lithium<br>battery |
| •                | 5-6hrs charging time             | 8-10hrs charging time                    |
| •.•.•            | IP65                             |                                          |
| ×                | Straight pole mount   Wall mount |                                          |
| <u>بر</u>        | 493 x 232 x 58mm                 | 700 x 290 x 74mm                         |
|                  | 3kg                              | 5.2kg                                    |
| CODE             | NEXSUN-1800                      | NEXSUN-5000                              |

Supplied with 1 x Arch shaped bracket 2 x U shaped bracket and fixings and remote control.