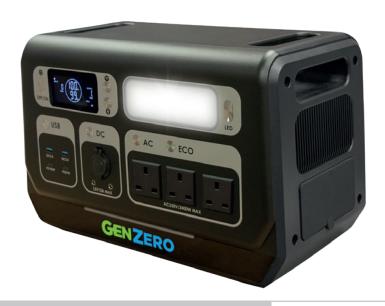

## GenZero 2400W

## **Portable Power Station**

|                       | Specification                                                                            |
|-----------------------|------------------------------------------------------------------------------------------|
| Continuous Output     | 2400W                                                                                    |
| Peak Output           | 4800W                                                                                    |
| Battery Capacity (Wh) | 2048Wh                                                                                   |
| Battery Type          | LiFeP04, 51.4V 40Ah                                                                      |
| Charging Time         | Fast: 2 hours   Regular: 4-5 hours<br>Silent: 8 hours                                    |
| Charge Methods        | AC mains (Supplied)<br>Solar panel<br>Vehicle charger (Optional)                         |
| AC Output Voltage     | 230V                                                                                     |
| AC Input              | AC196~264V Bi-directional inverter<br>charging power, 1500W MAX                          |
| AC Output             | 230V 50/60Hz<br>Real time working state                                                  |
| AC Output Waveform    | Pure Sine Wave Output                                                                    |
| USB Outputs           | USB-C1/2 : Type C PD100W/PD27W<br>USB C3/C4: QC18W max                                   |
| DC Inputs             | DC 12V~32V/32 Max                                                                        |
| DC Outputs            | 2 x DC 5521 13.8A 10A Max<br>1 x Cigarette Lighter 12V/12A Max                           |
| UPS Function          | Yes   Switch times is less than 10mins                                                   |
| Solar Input (MPPT)    | DC18V~60V/10A 500W Max                                                                   |
| Life Of Battery       | 10 Years, 4,000+ cycles to 80% capacity                                                  |
| LED Light             | High   Medium   Low   SOS                                                                |
| Management System     | MPPT Controller, BMS                                                                     |
| Safety Protection     | Short-Circuit, Over-Current,<br>Over-Voltage, Low-Voltage<br>Over-Load, Over-Temperature |
| NET Weight            | 23kg                                                                                     |
| Dimensions            | 5.465 x 260 x 295mm                                                                      |
| Product Code          | Generator: GZ-2400W<br>Battery Pack: GZBP-2048-2                                         |

» 2400W continuous output 4800W peak output

- » Fast charging 0-80% in 2 hours
- » Emergency light
- » Advanced Auto-Ups
- » Multiple charging ports
- » Pure sine wave output
- » LiFePO4 batteries
- » One man lift