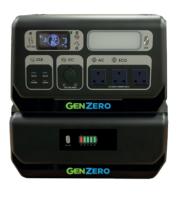

## **Ideal For Powering**

FLOOD LIGHTING

DEHUMIDIFIERS HEATERS

ELECTRICAL DEVICES

HOUSEHOLD APPLIANCES

FILM PHOTOGRAPHY EVENTS

GENZERO

Add more battery packs

Up to 4 in total High-capacity LiFePO4 batteries (2048Wh each)

Stackable design